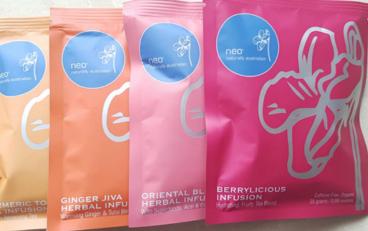

neo

neo

neo®

neo

| AUSTRALIANA NATIVE INFUSION<br>Native healing Australian ingredients Eucalyptus, Lemon Myrtle and Rosella combined                                                            | 5        | neo® | FRENCH EARL GREY<br>A beautiful, smooth, black tea made with a French recipe of bergamot and a sprinkling |
|-------------------------------------------------------------------------------------------------------------------------------------------------------------------------------|----------|------|-----------------------------------------------------------------------------------------------------------|
| together to support women's balance, helps cleanse everyday impurities, naturally.                                                                                            |          |      | of petals from Southern France. A secret Ayurvedic recipe that the French have held for                   |
| BERRYLICIOUS<br>A delicious combination of elderberries, raspberries, red and black currants                                                                                  |          |      | thousands of years.                                                                                       |
| - a unique cold brewing tea which is energising and naturally high in Vitamin C.                                                                                              |          | neo® | GINGER JIVA TEA<br>Perfect yoga tea that balances all doshas, infused with ginger, Tasmanian apples       |
| Excellent iced.                                                                                                                                                               |          | 1100 | and a hint of spice. Delicious cold, caffeine free and organic.                                           |
| BEWITCHING BLUE                                                                                                                                                               | A        |      | GORGEOUS GREEN TEA                                                                                        |
| Butterfly pea flower infused in superfoods for glowing skin, hair and nails.                                                                                                  |          | neo® | A lovely Japanese style green tea with a touch of rose petals and strawberries,                           |
| A natural aphrodisiac that is vitalising, watch this infusion change from blue to purple with a squeeze of lemon.                                                             |          |      | high in antioxidants and no bitter after taste. Low caffeine and organic.                                 |
| BRAHMI MEMORY TEA                                                                                                                                                             |          |      |                                                                                                           |
| The head clearing character of Brahmi helps with memory and our blend of herbs                                                                                                |          | neo° | Happy Tea! As we love to call this delightful tea with lemon myrtle and hemp seed,                        |
| helps you relax and sleep well. Caffeine free and organic.                                                                                                                    | land.    |      | cheerful, uplifting and mood balancing elixir.                                                            |
| CHOCOLATE DREAM                                                                                                                                                               |          | neo® | A delightful green tea with rose and strawberry love hearts that is sweet,                                |
| Rooibos Tea with fine cacao, powerful antioxidants, high in iron and magnesium                                                                                                | - 49     | 1100 | delicious and hits the sweet craving. Double strength antioxidants of green makes                         |
| naturally, helps with sugar cravings, sinfully delightful without caffeine.                                                                                                   |          |      | this a stimulating brew.                                                                                  |
| Coconut, Lapacho tea is a delicious combination that reminds you of holidays and                                                                                              | Fre      |      | MASALA SPICY CHAI                                                                                         |
| cocktails. High antioxidant white tea combined with Lapacho tea is invigorating and                                                                                           |          | neo° | A smooth, black Darjeeling tea infused with aromatic Indian spices, the perfect daily                     |
| stimulating with very low caffeine. Excellent iced.                                                                                                                           |          |      | pick me-up. Chai for cold winter days!<br>ORIENTAL BLISS                                                  |
| COMFORT TEA WITH LICORICE                                                                                                                                                     |          | neo® | A delicate green tea blended with acai and goji berries that delivers a sweet taste,                      |
| With licorice, fennel, basil and peppermint - our comfort tea is served at spas and retreats. Perfect as a nightcap, or to relax after a busy day. Caffeine free and organic. | land -   | 1100 | a lovely tonic that can be served hot or cold. Superfoods acai and goji will keep you                     |
| COMPLEXION HERBAL TEA                                                                                                                                                         |          |      | energised all day long.                                                                                   |
| A mixture of 35 herbs that help spruce you up and help enhance lustre and shine -                                                                                             | 8        |      | SLEEPING BEAUTY HERBAL TEA                                                                                |
| suitable for all doshas. Caffeine Free and organic.                                                                                                                           |          | neo® | Soothing lemon-minty taste of lemon balm and the sweet fragrance of rose, lavender                        |
| ECHINACEA ACCELERATOR                                                                                                                                                         | 1        |      | and jasmine enhance a quiet calmness, disengaging the mind from everyday stress to help relax.            |
| Powerful tonic of echinacea, lemongrass and ginger that helps boost the immune system and helps enhance recovery from common colds.                                           |          | _    |                                                                                                           |
| ENERGY REVIVE TEA                                                                                                                                                             |          | neo∘ | Ayurvedic blend of Turmeric, citrus and lemongrass. Anti-inflammatory Turmeric                            |
| A delicious blend of wild berries and spices that naturally enhance your energy                                                                                               |          |      | helps relieve pain in joints and muscles and has other healing properties.                                |
| and sugar levels - have iced or as a hot drink. Caffeine free and organic.                                                                                                    | 1        |      | A zesty, golden drink - for a quick lift, try it chilled.                                                 |
| EYEBRIGHT HERBAL TEA                                                                                                                                                          |          |      | WELLBEING DIGESTIVE TEA                                                                                   |
| Blended with white tea silver needle, goji berries, Moroccan rose buds and the                                                                                                | <b>*</b> | neo® | Perfect after dinner, mint tea or after meals as perfect digestive - a refreshing mint tea.               |
| Eyebright herb - high antioxidant tea with a delicate taste. Low caffeine and organic.                                                                                        |          |      | Caffeine free and organic. WHITE TEA SILVER NEEDLE                                                        |
| A delicate, botanical rejuvenating elixir that helps with allergies and supports the                                                                                          | E        | neo® | A smooth, delicate tea with triple strength antioxidants - rarest of all white teas.                      |
| body. Emerge refreshed from hibernation and sluggishness.                                                                                                                     |          |      | Negligible caffeine, organic and rare.                                                                    |
|                                                                                                                                                                               |          |      |                                                                                                           |