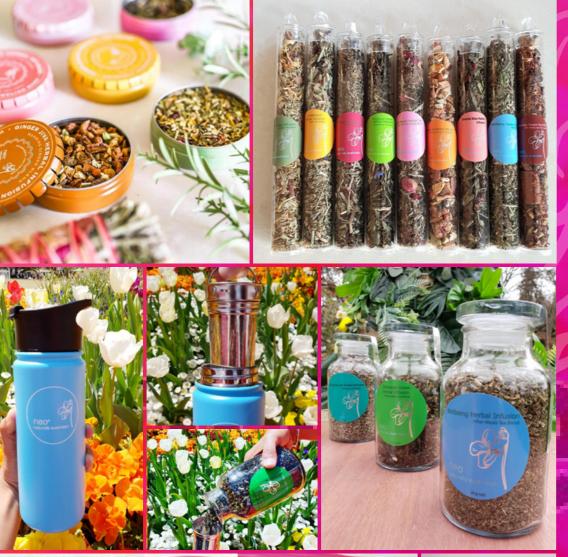

Neo Herbal Tea Infusions are blended according to ancient Indian Ayurvedic recipes which are based on the selection of pure, organic herbs that support the natural processes in the body. Our herbal teas are free of caffeine, pesticides, bulking agents and chemicals. They have been naturally dried to ensure maximum retention of potency and flavour.

### **TEAWARE**

Neo Tea Stick Infuser, Neo Glass Teapots with Infuser. Build your own Neo Tea Tube Box online or pick and choose 5 tea tubes of your choice... the cutest gift ever!